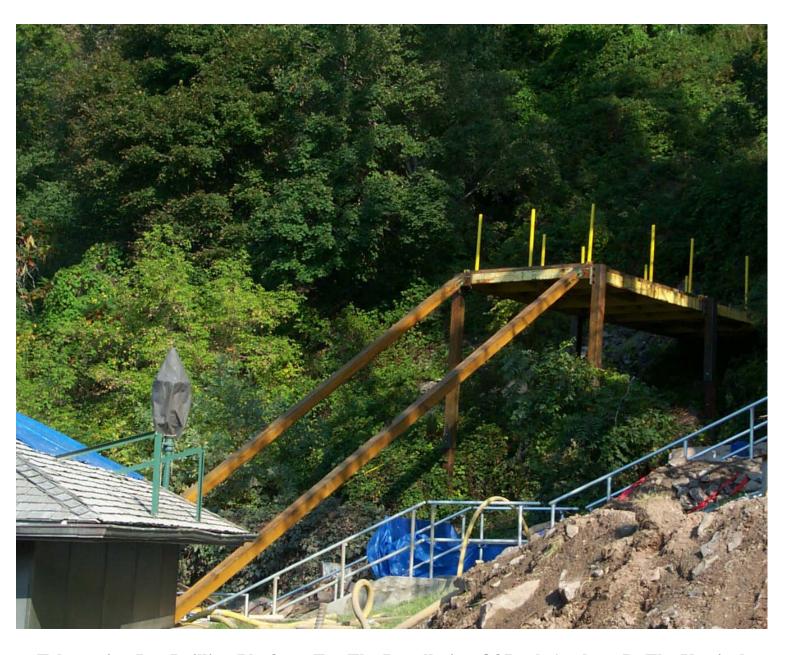

Scaffold Tower w/ Containment Niagara Falls Background

Telescoping Leg Drilling Platform For The Installation Of Rock Anchors In The Vertical Rock Face Of The Niagara River Gorge

Telescoping Leg Drilling Platform For The Installation Of Rock Anchors In The Vertical Rock Face Of The Niagara River Gorge

Telescoping Leg Drilling Platform For The Installation Of Rock Anchors In The Vertical Rock Face Of The Niagara River Gorge

Drill Rig Ready For Placement On The Telescoping Leg Drilling Platform For The Installation Of Rock Anchors In The Vertical Rock Face Of The Niagara River Gorge