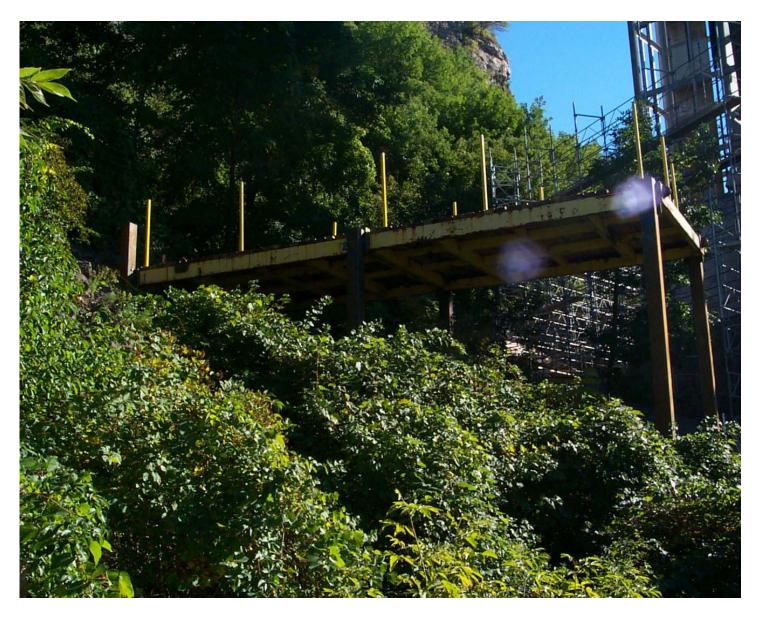

Scaffold Tower w/ Containment Niagara Falls Background

Telescoping Leg Drilling Platform For The Installation Of Rock Anchors In The Vertical Rock Face Of The Niagara River Gorge

Telescoping Leg Drilling Platform For The Installation Of Rock Anchors In The Vertical Rock Face Of The Niagara River Gorge

Telescoping Leg Drilling Platform For The Installation Of Rock Anchors In The Vertical Rock Face Of The Niagara River Gorge

Drill Rig Ready For Placement On The Telescoping Leg Drilling Platform For The Installation Of Rock Anchors In The Vertical Rock Face Of The Niagara River Gorge