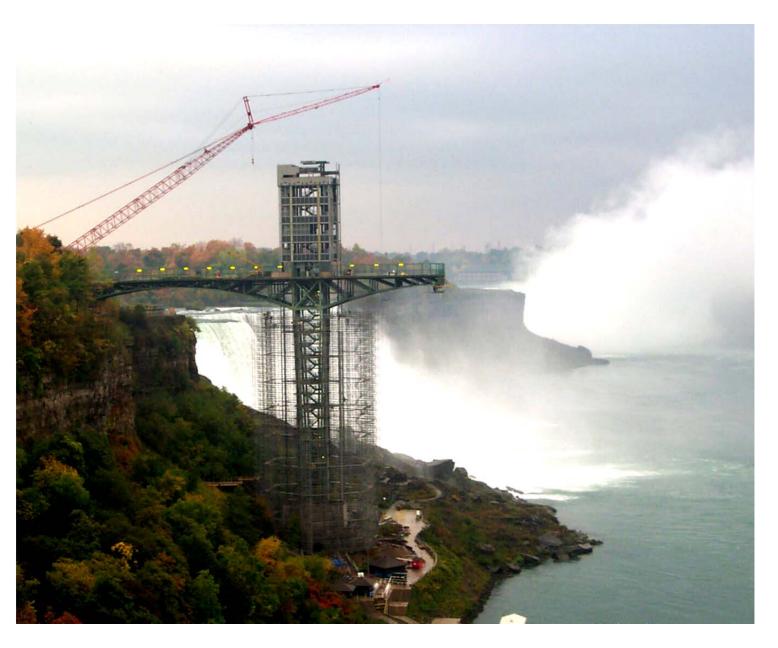

## Niagara Falls Observation Tower Niagara Falls, New York

PROJECT DESCRIPTION: Tower Steel/Glass Replacement, Blasting & Painting of The Tower & Cantilever Bridge

Scaffold Tower w/ Containment & Cable Supported/Metal Deck Platform

Scaffold Tower w/ Containment & Cable Supported/Metal Deck Platform

**Scaffold Tower w/ Containment** 

Scaffold Tower w/ Containment (Left) & Cable Supported/Metal Deck Platform (Right)

Scaffold Tower w/ Containment Niagara Falls Foreground