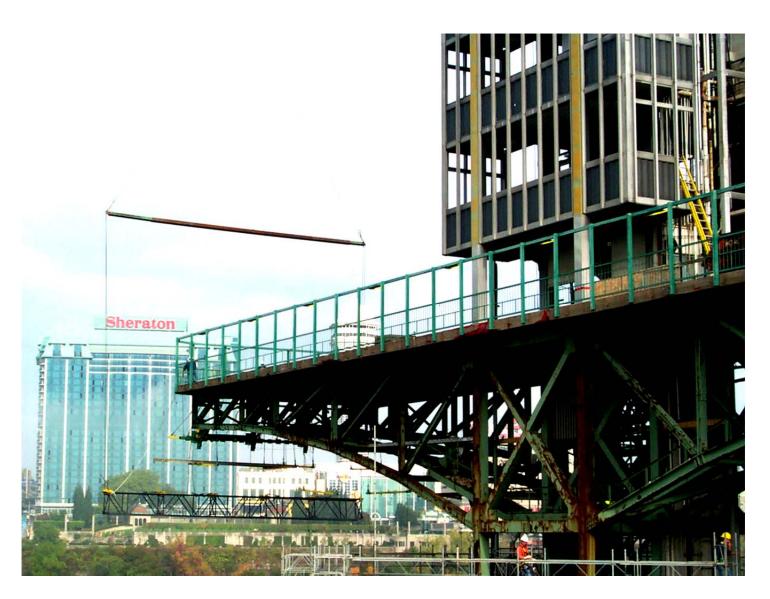

## Post Bracket/Horizontal Support Beam Assembly End Connection For Cable Supported/Metal Deck Platform System

**End Connection At Cantilever Bridge** 

**Main Cable Truss Support Assemblies Being Positioned In Place** 

**Main Cable Truss Support Assemblies Being Positioned In Place** 

**Main Cable Truss Support Assemblies In Place** 

**Completed Project**