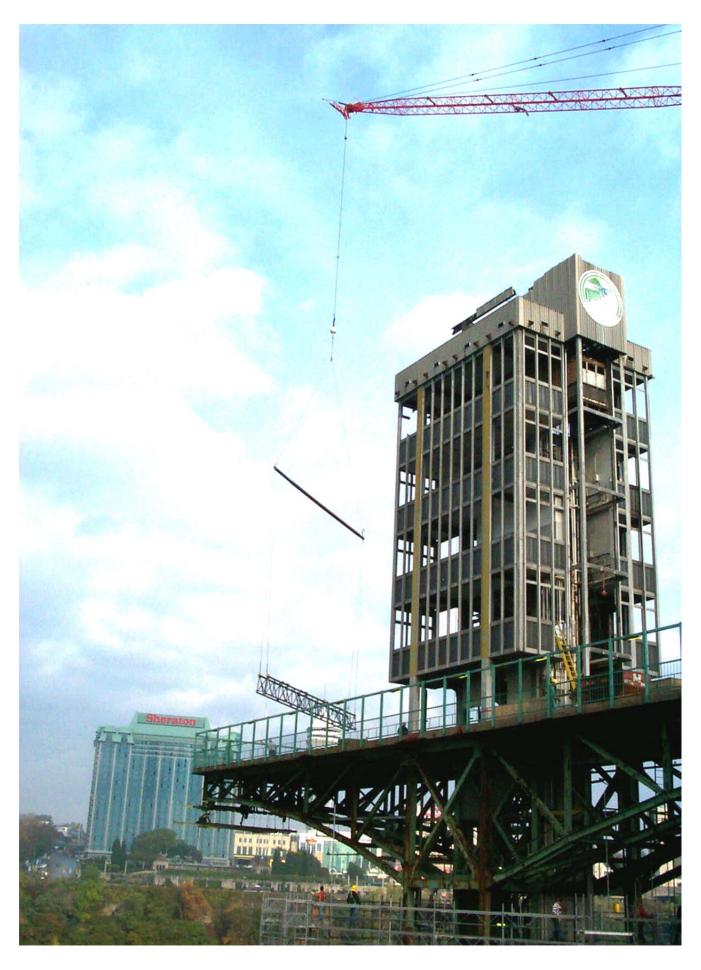

## Niagara Falls Observation Tower Niagara Falls, New York

PROJECT DESCRIPTION: Tower Steel/Glass Replacement, Blasting & Painting of The Tower & Cantilever Bridge

Scaffold Tower w/ Containment & Cable Supported/Metal Deck Platform

Scaffold Tower w/ Containment & Cable Supported/Metal Deck Platform

**Scaffold Tower w/ Containment** 

Scaffold Tower w/ Containment (Left) & Cable Supported/Metal Deck Platform (Right)

Scaffold Tower w/ Containment Niagara Falls Foreground