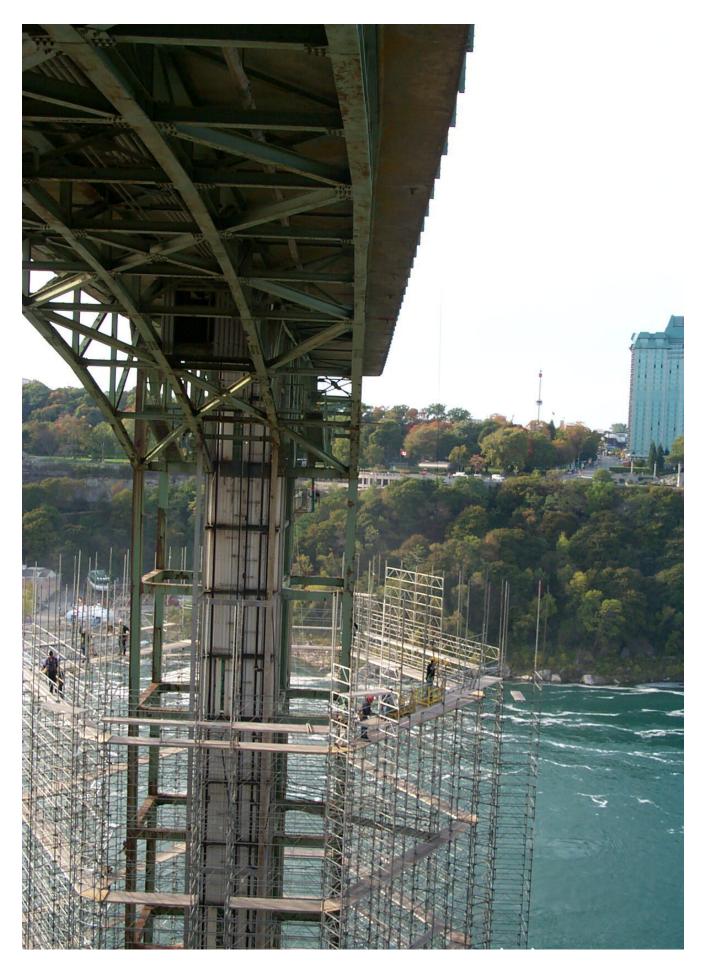

## Post Bracket/Horizontal Support Beam Assembly End Connection For Cable Supported/Metal Deck Platform System

**End Connection At Cantilever Bridge** 

**Main Cable Truss Support Assemblies Being Positioned In Place** 

**Main Cable Truss Support Assemblies Being Positioned In Place** 

**Main Cable Truss Support Assemblies In Place** 

**Completed Project**