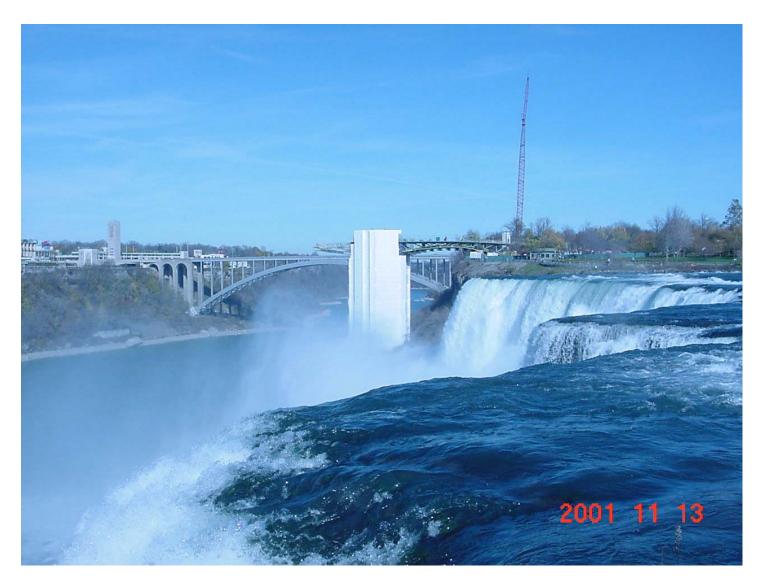

Scaffold Tower w/ Containment Niagara Falls Background

Telescoping Leg Drilling Platform For The Installation Of Rock Anchors In The Vertical Rock Face Of The Niagara River Gorge

Telescoping Leg Drilling Platform For The Installation Of Rock Anchors In The Vertical Rock Face Of The Niagara River Gorge