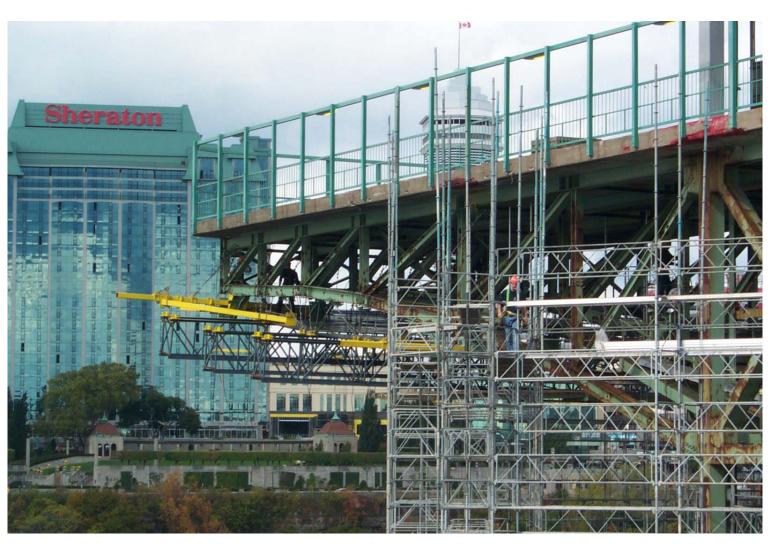

**Main Cable Truss Support Assemblies Being Positioned In Place** 

**Main Cable Truss Support Assemblies In Place** 

**Completed Project**