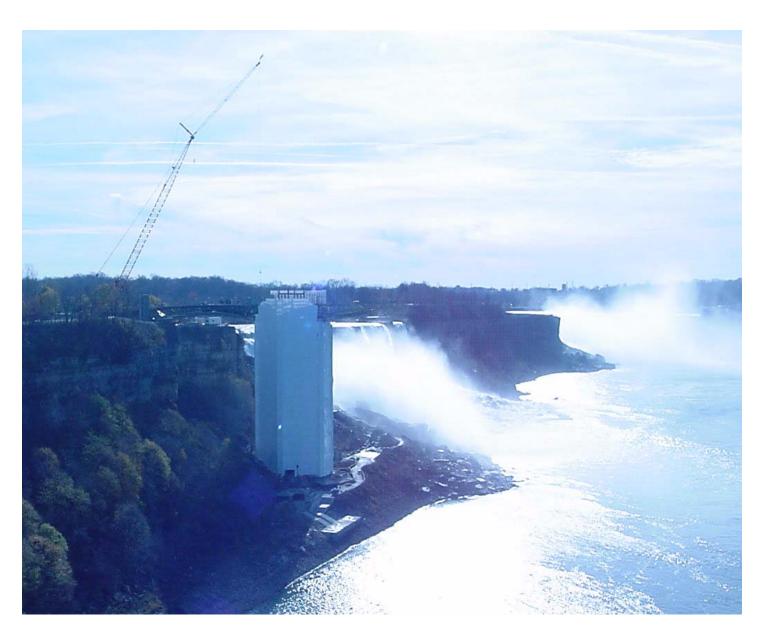

Scaffold Tower w/ Containment & Cable Supported/Metal Deck Platform

**Scaffold Tower w/ Containment** 

Scaffold Tower w/ Containment (Left) & Cable Supported/Metal Deck Platform (Right)

Scaffold Tower w/ Containment Niagara Falls Foreground

Scaffold Tower w/ Containment Niagara Falls Background

Telescoping Leg Drilling Platform For The Installation Of Rock Anchors In The Vertical Rock Face Of The Niagara River Gorge

Telescoping Leg Drilling Platform For The Installation Of Rock Anchors In The Vertical Rock Face Of The Niagara River Gorge