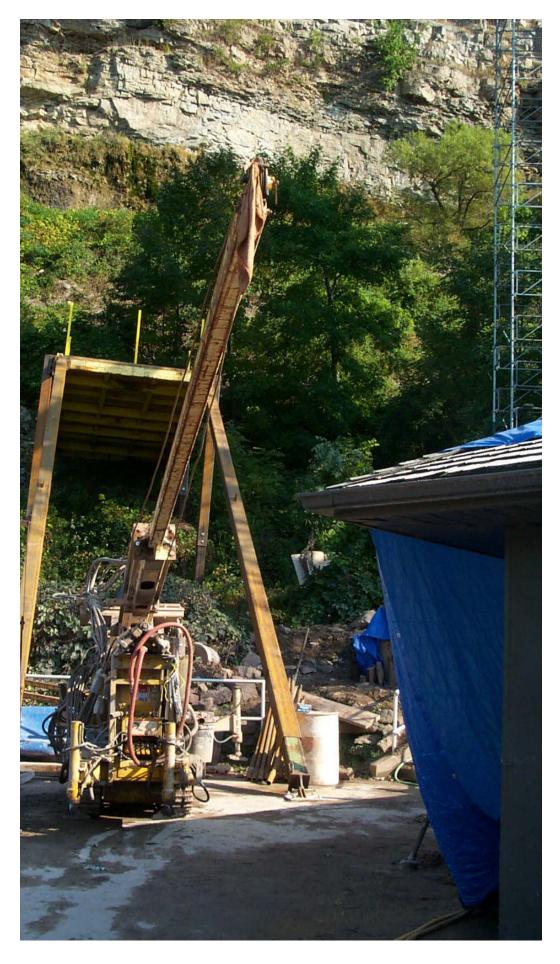

Scaffold Tower w/ Containment Niagara Falls Background

Telescoping Leg Drilling Platform For The Installation Of Rock Anchors In The Vertical Rock Face Of The Niagara River Gorge

Telescoping Leg Drilling Platform For The Installation Of Rock Anchors In The Vertical Rock Face Of The Niagara River Gorge

Telescoping Leg Drilling Platform For The Installation Of Rock Anchors In The Vertical Rock Face Of The Niagara River Gorge

Drill Rig Ready For Placement On The Telescoping Leg Drilling Platform For The Installation Of Rock Anchors In The Vertical Rock Face Of The Niagara River Gorge