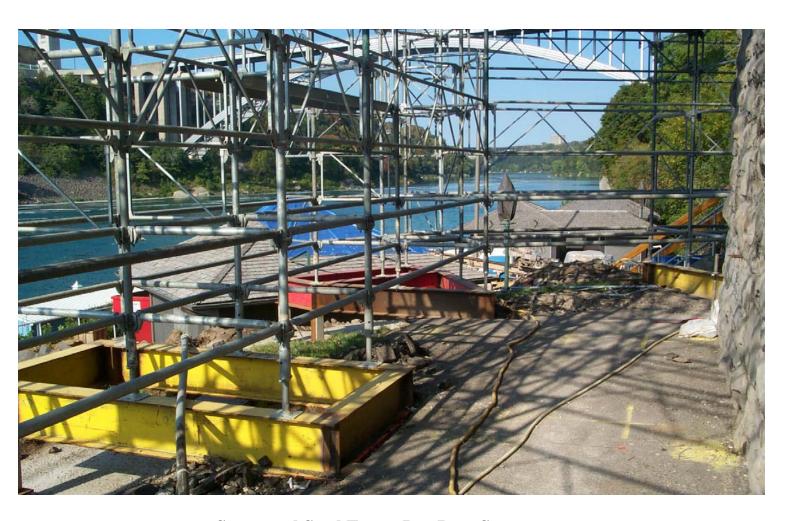

Scaffold Tower w/ Containment & Cable Supported/Metal Deck Platform

**Scaffold Tower w/ Containment** 

Scaffold Tower w/ Containment (Left) & Cable Supported/Metal Deck Platform (Right)

Scaffold Tower w/ Containment Niagara Falls Foreground

Scaffold Tower w/ Containment Niagara Falls Background

Telescoping Leg Drilling Platform For The Installation Of Rock Anchors In The Vertical Rock Face Of The Niagara River Gorge

Telescoping Leg Drilling Platform For The Installation Of Rock Anchors In The Vertical Rock Face Of The Niagara River Gorge