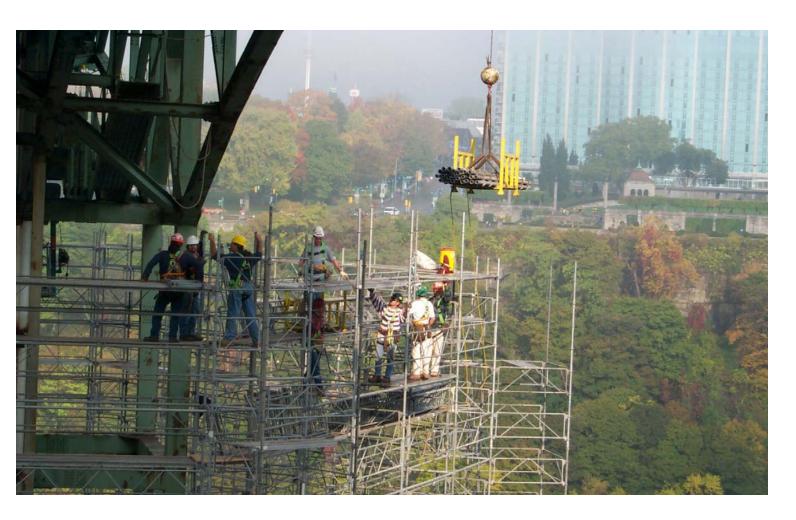

## Post Bracket/Horizontal Support Beam Assembly End Connection For Cable Supported/Metal Deck Platform System

**End Connection At Cantilever Bridge** 

**Main Cable Truss Support Assemblies Being Positioned In Place** 

**Main Cable Truss Support Assemblies Being Positioned In Place** 

**Main Cable Truss Support Assemblies In Place** 

**Completed Project**