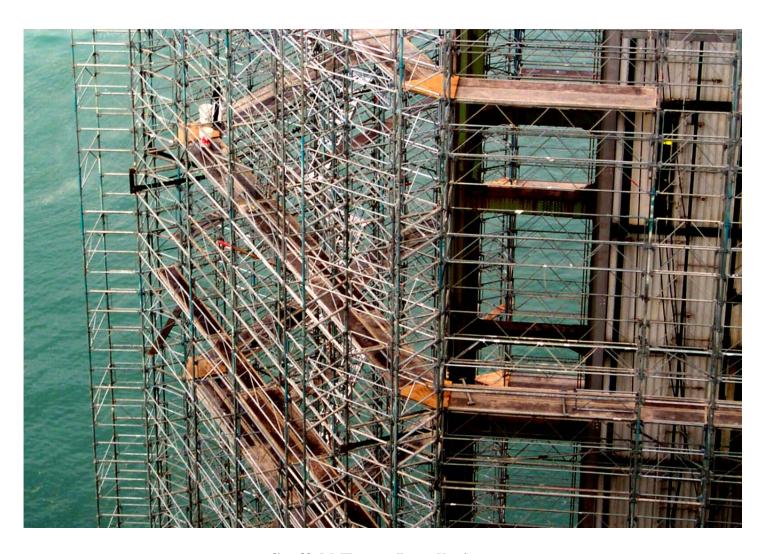

## Post Bracket/Horizontal Support Beam Assembly End Connection For Cable Supported/Metal Deck Platform System

**End Connection At Cantilever Bridge** 

**Main Cable Truss Support Assemblies Being Positioned In Place** 

**Main Cable Truss Support Assemblies Being Positioned In Place** 

**Main Cable Truss Support Assemblies In Place** 

**Completed Project**