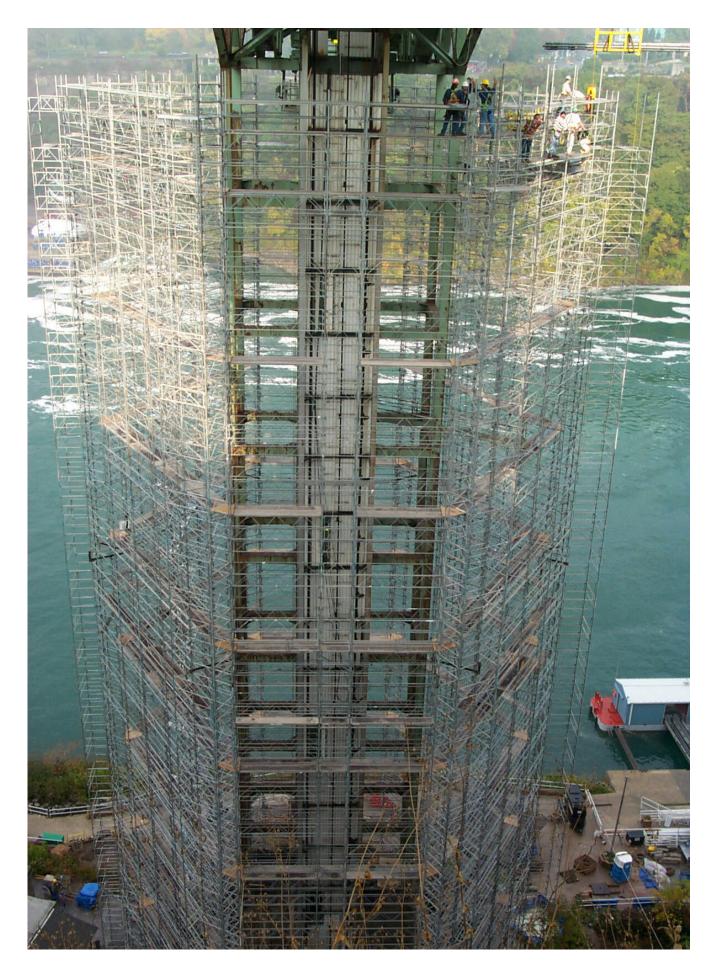

Scaffold Tower w/ Containment & Cable Supported/Metal Deck Platform

**Scaffold Tower w/ Containment** 

Scaffold Tower w/ Containment (Left) & Cable Supported/Metal Deck Platform (Right)

Scaffold Tower w/ Containment Niagara Falls Foreground

Scaffold Tower w/ Containment Niagara Falls Background

Telescoping Leg Drilling Platform For The Installation Of Rock Anchors In The Vertical Rock Face Of The Niagara River Gorge

Telescoping Leg Drilling Platform For The Installation Of Rock Anchors In The Vertical Rock Face Of The Niagara River Gorge