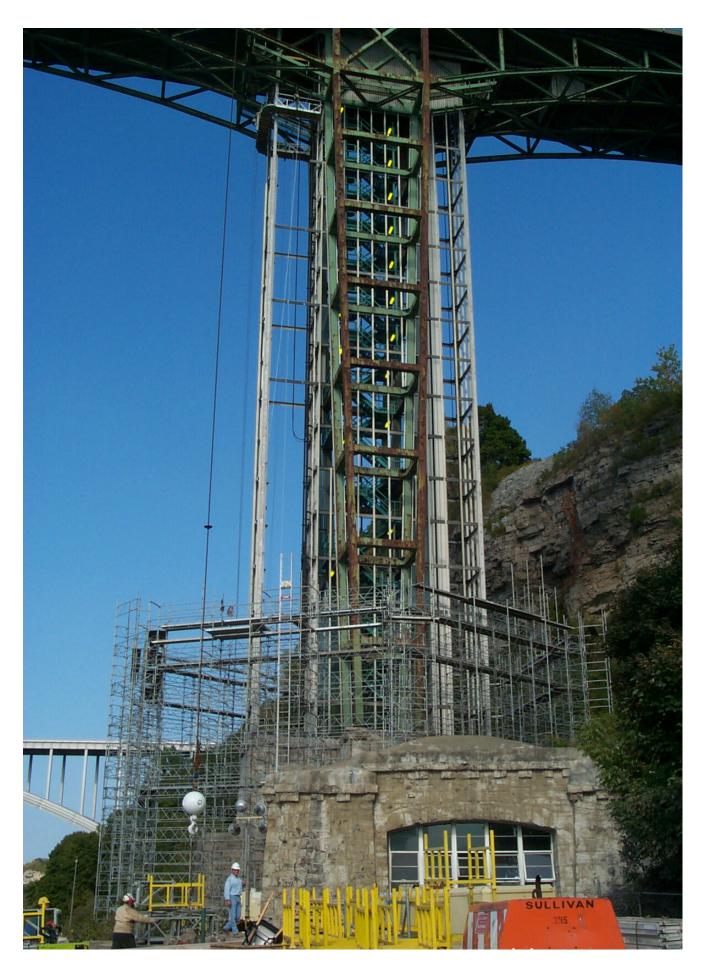

Telescoping Leg Drilling Platform For The Installation Of Rock Anchors In The Vertical Rock Face Of The Niagara River Gorge

**Structural Steel Tower Leg Base Corner Support** 

**Structural Steel Tower Leg Base Supports** 

**Beginning Of Scaffold Tower Installation** 

**Scaffold Tower Installation** 

**Scaffold Tower Installation** 

**Scaffold Tower Installation** 

**Scaffold Tower Installation** 

**Scaffold Tower Installation** 