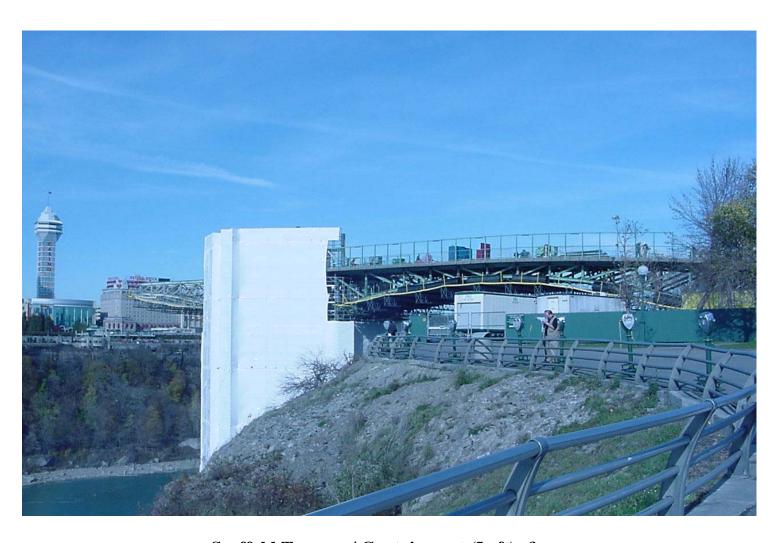

## Post Bracket/Horizontal Support Beam Assembly End Connection For Cable Supported/Metal Deck Platform System

**End Connection At Cantilever Bridge** 

**Main Cable Truss Support Assemblies Being Positioned In Place** 

**Main Cable Truss Support Assemblies Being Positioned In Place** 

**Main Cable Truss Support Assemblies In Place** 

**Completed Project**