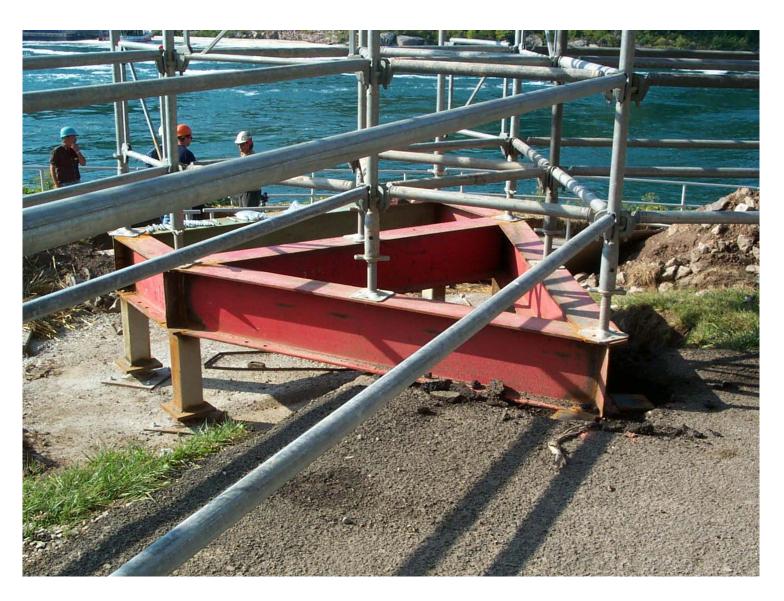

Telescoping Leg Drilling Platform For The Installation Of Rock Anchors In The Vertical Rock Face Of The Niagara River Gorge

**Structural Steel Tower Leg Base Corner Support** 

**Structural Steel Tower Leg Base Supports** 