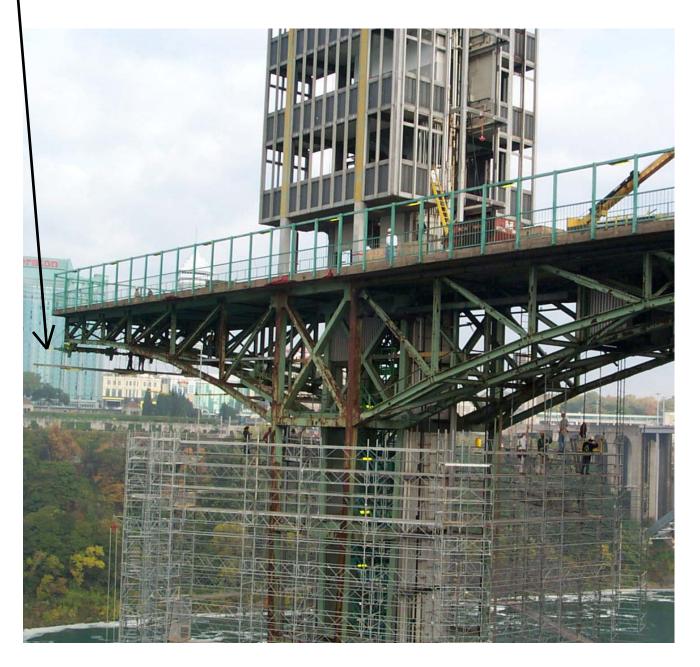

## Post Bracket/Horizontal Support Beam Assembly End Connection For Cable Supported/Metal Deck Platform System

**End Connection At Cantilever Bridge** 

**Main Cable Truss Support Assemblies Being Positioned In Place** 

**Main Cable Truss Support Assemblies Being Positioned In Place** 

**Main Cable Truss Support Assemblies In Place** 

**Completed Project**