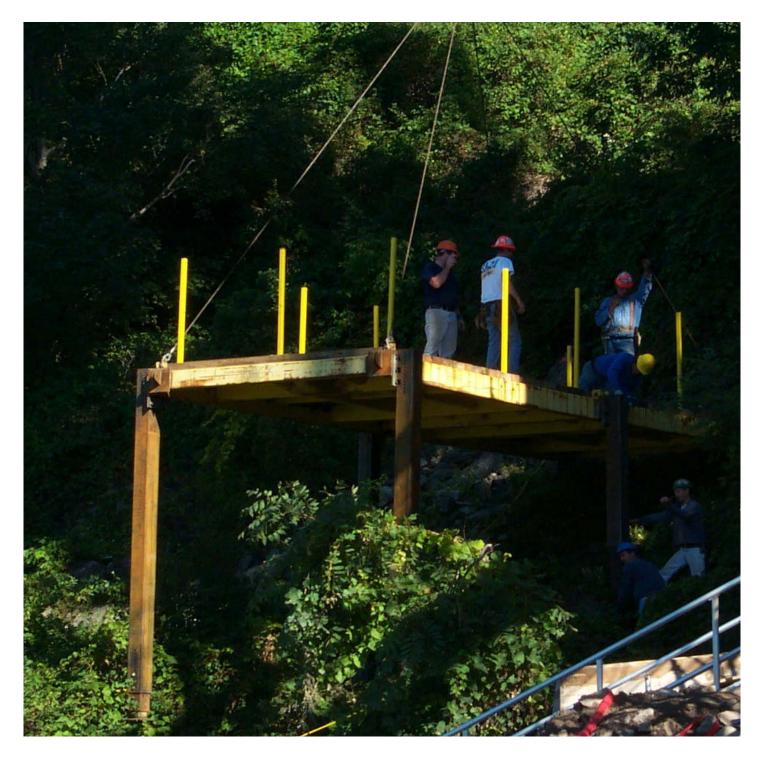

Scaffold Tower w/ Containment Niagara Falls Background

Telescoping Leg Drilling Platform For The Installation Of Rock Anchors In The Vertical Rock Face Of The Niagara River Gorge

Telescoping Leg Drilling Platform For The Installation Of Rock Anchors In The Vertical Rock Face Of The Niagara River Gorge

Telescoping Leg Drilling Platform For The Installation Of Rock Anchors In The Vertical Rock Face Of The Niagara River Gorge

Drill Rig Ready For Placement On The Telescoping Leg Drilling Platform For The Installation Of Rock Anchors In The Vertical Rock Face Of The Niagara River Gorge