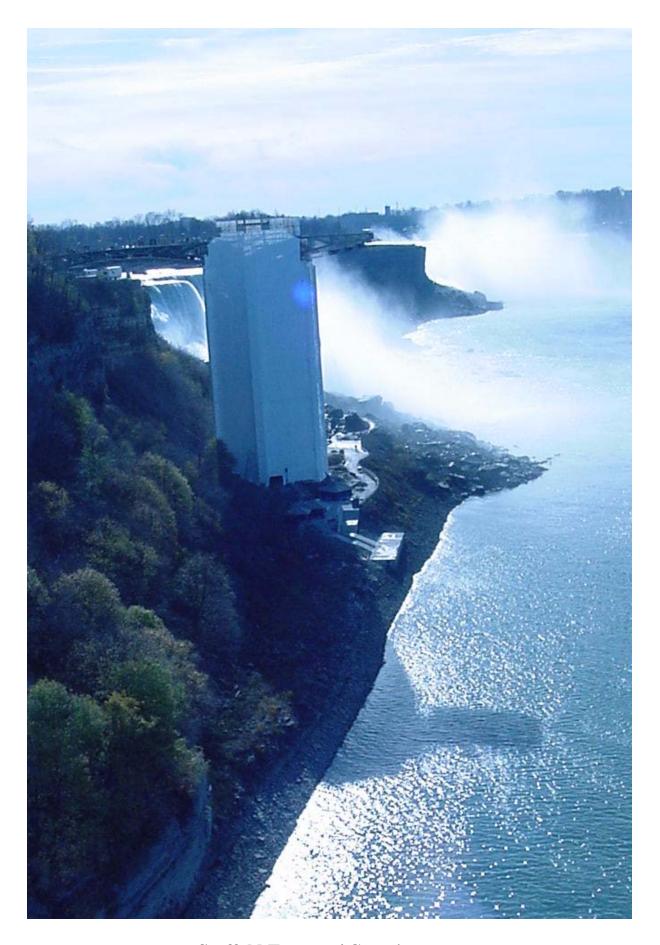

Scaffold Tower w/ Containment & Cable Supported/Metal Deck Platform

**Scaffold Tower w/ Containment** 

Scaffold Tower w/ Containment (Left) & Cable Supported/Metal Deck Platform (Right)

Scaffold Tower w/ Containment Niagara Falls Foreground

Scaffold Tower w/ Containment Niagara Falls Background

Telescoping Leg Drilling Platform For The Installation Of Rock Anchors In The Vertical Rock Face Of The Niagara River Gorge

Telescoping Leg Drilling Platform For The Installation Of Rock Anchors In The Vertical Rock Face Of The Niagara River Gorge